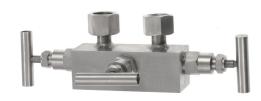

### PRESSURE EQUALISING VALVE FOR **DIFFERENTING PRESSURE GAUGES**

### **SPECIAL FEATURES**

- One-way, three-way, four-way and five-way vales
- Robust brass or stainless steel versions
- Valves for PN 100 and 400 with double-sided cone seals
- Nominal pressures to 40, 100 or 400 ber

### **APPLICATIONS**

- Shut-off,pressure equalising, purge and vent valves for differential pressure gauges, for measurement of liquids, gases and vapours
- In stainless steel version for aggressive media, also in aggressive environments
- Process industry:Machine building, general plant construction, chemical/petrochemical, power plants, mining, on-and offshore and environmental technology