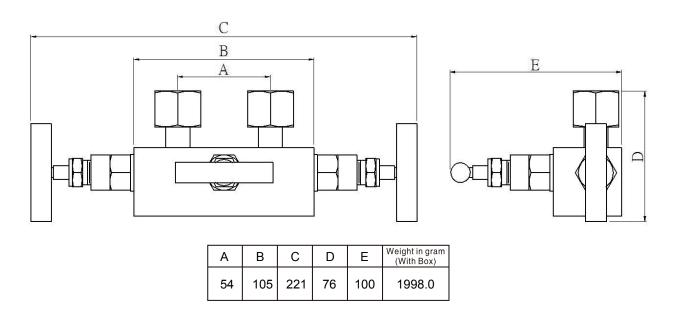

|                                           |         |                                                              |     |  |  |
| FOR NON STANDARD PRODUCTS/OPTIONAL ITEMS,PLEASE CONTACT FACTORY FOR DELIVERY AND MINIMUM QUANTITY OF ORDER. |                                           |         |                                                              |     |  |  |
| K5 MATERIAL TEST CERTIFICATE                                                                                |                                           |         |                                                              |     |  |  |

## Ordering Example: BCA-G8-AF1-AG1-AH1-K5

VENT HOLE

K6

Notes: • Due to continuous improvement, the specification may vary from time to time.







| Α   | В  | С  | D    | Е  | F  |
|-----|----|----|------|----|----|
| 200 | 95 | 85 | 41.3 | 54 | 86 |