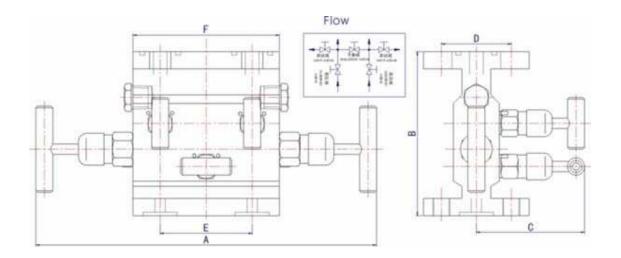

### **DIMESIONS - STANDARD VERSION**

## Ordering Example: BCA-G8-AF1-AG1-AH1-K5

VENT HOLE

K6

Notes: • Due to continuous improvement, the specification may vary from time to time.

| Α   | В  | С  | D    | Е  | F  |
|-----|----|----|------|----|----|
| 200 | 95 | 85 | 41.3 | 54 | 86 |