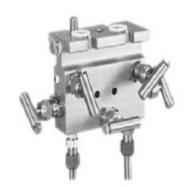

### **SPECIAL FEATURES**

- One-way, three-way, four-way and five-way vales
- Robust brass or stainless steel versions
- Valves for PN 100 and 400 with double-sided cone seals
- Nominal pressures to 40, 100 or 400 ber

### **APPLICATIONS**

- Shut-off,pressure equalising, purge and vent valves for differential pressure gauges, for measurement of liquids, gases and vapours
- In stainless steel version for aggressive media, also in aggressive environments
- Process industry:Machine building, general plant construction, chemical/petrochemical, power plants, mining, on-and offshore and environmental technology